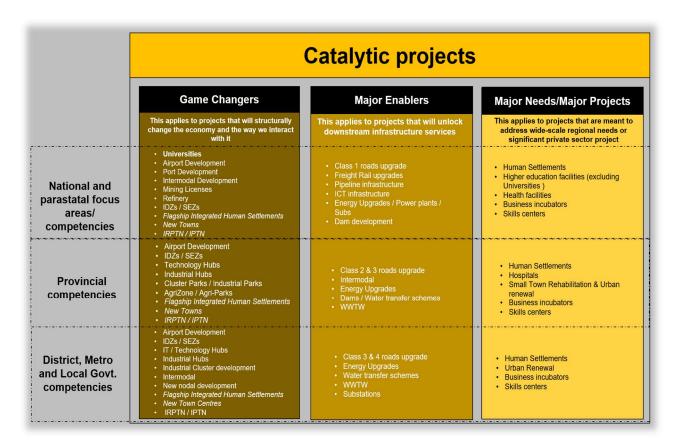

A project defined as catalytic still needs to be assessed for its scale, to determine at what level it is catalytic. It could be considered catalytic but impact the local or district level and not necessarily, and not impact the provincial or national level. Figure 14 below provides evidence and examples of projects that are catalytic and what level they are considered catalytic. All projects nominated will be assessed using these guidelines.

Figure 14: Catalytic project categories

The significance of a project being awarded "Catalytic" status is that it will confirm that such a project had been subjected to a screening and prioritisation process of the Provincial Planning Commission